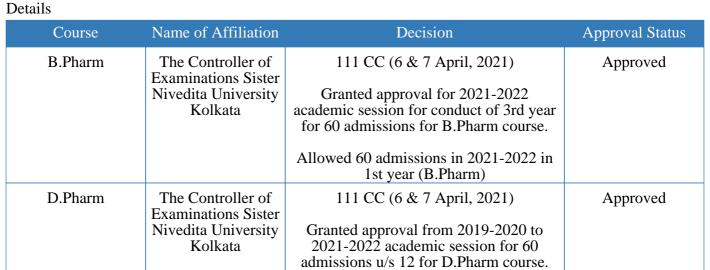

## **DECISION LETTER**

Institute Name / Inst ID: Sister Nivedita University/PCI-2949

**State:WEST BENGAL** 

**District : 24 PARAGANAS NORTH** 

Sub-District : Rajarhat Village/Town/City : NA

Pin Code :700156

Sir / Madam

With reference to the subject cited above i am directed to convey the approval of PCI as per Following

Date: 09th Aug 2021

ANIL MITTAL

For Archna Mudgal Registrar-cum-Secretary

PCI

Copy to:

i) Registrar of the University